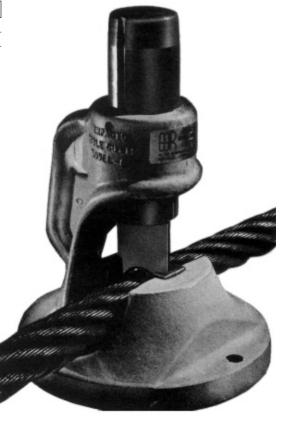

## **WIRE ROPE CUTTER**

FAST: The cut is made in a matter of seconds. SAFE: All blades retained within the housing at moment of impact. RUGGED: Shock resistant, malleable iron casting and tool steel blades. CLEAN CUTTING: U shaped blades (both top and bottom) help rope keep its original shape. PORTABLE: Newly designed castings cut dead weight without impairing strength of housing. LOWER COST than hydraulic or shear type cutters of equal capacity. QUICK FIELD REPAIRS made using only a hammer and punch. PAINT—All units painted bright "Roadbuilders Equipment" Yellow. Government Spec. Numbers: GGG C 800, Type III, Sizes 1, 2 and 3. Stock #5110-293-1066.

| CODE NO.        | SIZE NO. | CUTS           | WEIGHT |
|-----------------|----------|----------------|--------|
| IMPACTO1        | 11       | 5/8" Wire Rope | 7 lbs. |
| Small base size |          |                |        |

| CODE NO.     | SIZE NO. | CUTS              | WEIGHT      |
|--------------|----------|-------------------|-------------|
| IMPACTO2     | 2        | 1-1/16" Wire Rope | 15-1/2 lbs. |
| Large base s | size     |                   |             |

| CODE NO.     | SIZE NO. | CUTS             | WEIGHT      |
|--------------|----------|------------------|-------------|
| IMPACTO3     | 3        | 1-1/2" Wire Rope | 28-1/2 lbs. |
| Large base s | size     | •                |             |