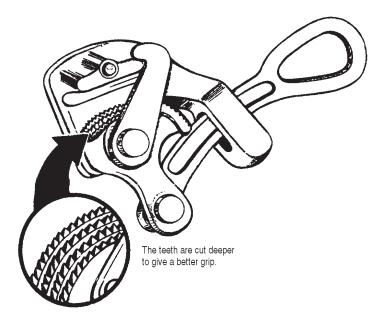

## **CABLE GRIPS**

## TO FIT SIZES 1/4" - 1/2" AND 5/8" - 3/4"

- The ideal tool to grip the wire rope so it can be pulled, tugged, dragged, etc.—not used for overhead lifting.
- · General use in wire rope distributor warehouses.
- In the field with construction crews wherever wire rope is used.
- In mines-coal-silver-copper used in conjunction with mining conveyors.

| CODE NO.                                           | ACCEPTS WIRE SIZE |  |  |  |
|----------------------------------------------------|-------------------|--|--|--|
| 1604-20L                                           | .125 to .50       |  |  |  |
| 1625-20                                            | .28 to .75        |  |  |  |
| NOTE: Larger sizes and different styles available. |                   |  |  |  |