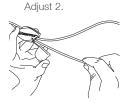

#### **INSTALLATION & ADJUSTMENT**

Ensure a minimum 3 inches of tail cable exits the hanger.

| Dimension | No.1 (inches) | No.2 (inches) | No.3 (inches) | No.4 (inches) | No.5 (inches) |
|-----------|---------------|---------------|---------------|---------------|---------------|
| А         | 0.63          | 0.71          | 1.02          | 1.47          | 1.69          |
| В         | 0.94          | 1.34          | 1.69          | 2.44          | 4.17          |
| С         | 0.24          | 0.31          | 0.31          | 0.43          | 0.51          |