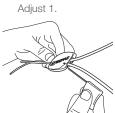

#### **INSTALLATION & ADJUSTMENT**

Ensure a minimum 3 inches of tail cable exits the hanger.

| Dimension | No.1 (inches) | No.2 (inches) | No.3 (inches) | No.4 (inches) | No.5 (inches) |
|-----------|---------------|---------------|---------------|---------------|---------------|
| А         | 0.63          | 0.71          | 1.02          | 1.47          | 1.69          |
| В         | 0.94          | 1.34          | 1.69          | 2.44          | 4.17          |
| С         | 0.24          | 0.31          | 0.31          | 0.43          | 0.51          |