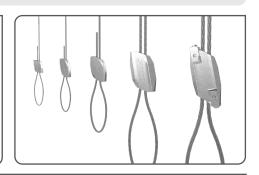

#### **INSTALLATION & ADJUSTMENT**

Ensure a minimum 3 inches of tail cable exits the hanger.

| Dimension | No.1 (inches) | No.2 (inches) | No.3 (inches) | No.4 (inches) | No.5 (inches) |
|-----------|---------------|---------------|---------------|---------------|---------------|
| А         | 0.63          | 0.71          | 1.02          | 1.47          | 1.69          |
| В         | 0.94          | 1.34          | 1.69          | 2.44          | 4.17          |
| С         | 0.24          | 0.31          | 0.31          | 0.43          | 0.51          |

#### Safe Working Loads:

No.1 - up to 25 lbs

No.2 - up to 100 lbs No.3 - up to 200 lbs

No.4 - up to 495 lbs No.5 - up to 715 lbs

All with a 5:1 safety factor