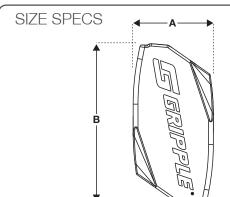

#### **INSTALLATION & ADJUSTMENT**

Ensure a minimum 3 inches of tail cable exits the hanger.

| Dimension | No.1 (inches) | No.2 (inches) | No.3 (inches) | No.4 (inches) | No.5 (inches) |
|-----------|---------------|---------------|---------------|---------------|---------------|
| А         | 0.63          | 0.71          | 1.02          | 1.47          | 1.69          |
| В         | 0.94          | 1.34          | 1.69          | 2.44          | 4.17          |
| С         | 0.24          | 0.31          | 0.31          | 0.43          | 0.51          |