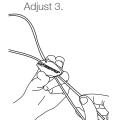

#### **INSTALLATION & ADJUSTMENT**

Ensure a minimum 3 inches of tail cable exits the hanger.

| Dimension | No.1 (inches) | No.2 (inches) | No.3 (inches) | No.4 (inches) | No.5 (inches) |
|-----------|---------------|---------------|---------------|---------------|---------------|
| А         | 0.63          | 0.71          | 1.02          | 1.47          | 1.69          |
| В         | 0.94          | 1.34          | 1.69          | 2.44          | 4.17          |
| С         | 0.24          | 0.31          | 0.31          | 0.43          | 0.51          |