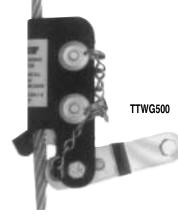

## **WIRE ROPE GRABS**

For vertical fall arrest protection. Features dual cams for double safety. For use with 3/8" dia. solid core wire rope. Automatically travels with user. Conforms to OSHA specifications and ANSI recommendations.

| CODE NO. | DESCRIPTION    |                                           |
|----------|----------------|-------------------------------------------|
| TTWG500  | Wire Rope Grab | For 3/8' wire rope with wire core         |
| VW655    | Wire Rope Grab | For 5/16" & 3/8" wire rope with wire core |