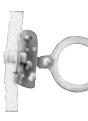

## FALL ARREST ROPE GRABS

For vertical fall arrest protection. Features dual cams for double safety. For use with 5/8" and 3/4" dia. synthetic rope. Patented design pivots open for easy attachment anywhere on life line. Automatically travels up with user on pre-tensioned life line. Incorporates spring-loaded cams to hold rope grab in parked position.

| CODE NO. | DESCRIPTION                                                      |
|----------|------------------------------------------------------------------|
| RG5834   | Fall Arrest Rope Grab 5/6" or 3/4" synthetic rope                |
| *19200   | Fall Arrest Rope Grab 5%" synthetic rope only (MOST COMMON ITEM) |