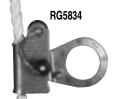

| CODE NO. | DESCRIPTION                                                      |
|----------|------------------------------------------------------------------|
| RG5834   | Fall Arrest Rope Grab 5/6" or 3/4" synthetic rope                |
| *19200   | Fall Arrest Rope Grab 5%" synthetic rope only (MOST COMMON ITEM) |