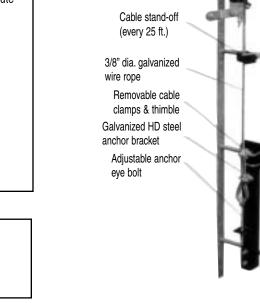

----------------------------------------------------|
| RG5834   | Fall Arrest Rope Grab 5/6" or 3/4" synthetic rope                |
| *19200   | Fall Arrest Rope Grab 5%" synthetic rope only (MOST COMMON ITEM) |

## **WIRE ROPE GRABS**

For vertical fall arrest protection. Features dual cams for double safety. For use with 3/8" dia. solid core wire rope. Automatically travels with user. Conforms to OSHA specifications and ANSI recommendations.

| CODE NO. | DESCRIPTION    |                                           |
|----------|----------------|-------------------------------------------|
| TTWG500  | Wire Rope Grab | For 3/8' wire rope with wire core         |
| VW655    | Wire Rope Grab | For 5/16" & 3/8" wire rope with wire core |



## NOTE: RAIL TYPE LADDER SYSTEMS ALSO AVAILABLE



19200