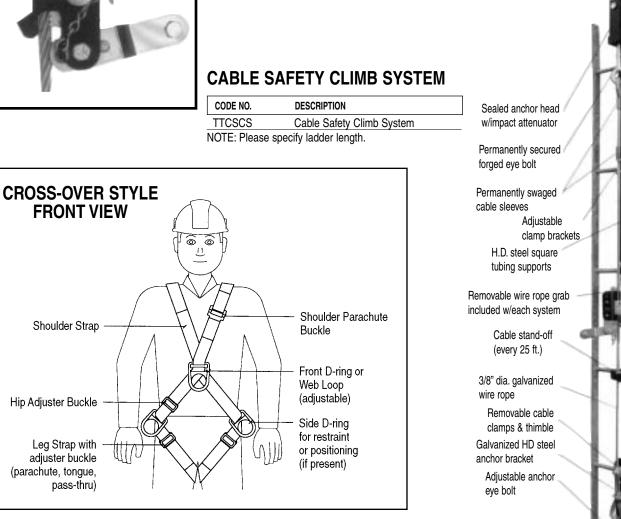

|
|----------|------------------------------------------------------------------|
| RG5834   | Fall Arrest Rope Grab 5/6" or 3/4" synthetic rope                |
| *19200   | Fall Arrest Rope Grab 5%" synthetic rope only (MOST COMMON ITEM) |

## **WIRE ROPE GRABS**

For vertical fall arrest protection. Features dual cams for double safety. For use with 3/8" dia. solid core wire rope. Automatically travels with user. Conforms to OSHA specifications and ANSI recommendations.

| CODE NO. | DESCRIPTION    |                                           |
|----------|----------------|-------------------------------------------|
| TTWG500  | Wire Rope Grab | For 3/8' wire rope with wire core         |
| VW655    | Wire Rope Grab | For 5/16" & 3/8" wire rope with wire core |



## NOTE: RAIL TYPE LADDER SYSTEMS ALSO AVAILABLE



19200